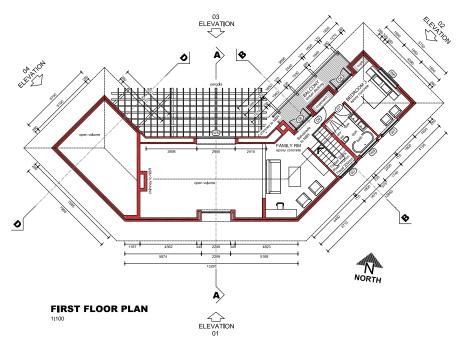

## Three Bedroom En-Suite Villa

#### Specifications

- Total size: 370m<sup>2</sup>
- 245m² interior ground floor and first floor
- 125m<sup>2</sup> exterior deck and balcony
- 3 bedrooms with en-suite bathrooms
- Open plan, double volume living area including lounge, dining and kitchen
- Separate office or TV room upstairs
- High quality finish thatch roof, wooden folding doors and decking.