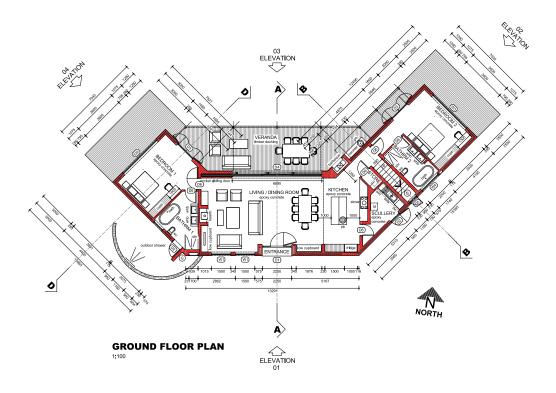

## Three Bedroom En-Suite Villa

#### Specifications

- Total size: 370m<sup>2</sup>
- 245m² interior ground floor and first floor
- 125m<sup>2</sup> exterior deck and balcony
- 3 bedrooms with en-suite bathrooms
- Open plan, double volume living area including lounge, dining and kitchen
- Separate office or TV room upstairs
- High quality finish thatch roof, wooden folding doors and decking.