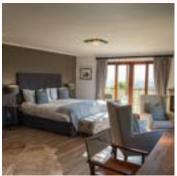

Kwena Lodge Suites

Kwena Lodge Suites are 14 stand-alone on-suite bedrooms: 75m2, open plan, double volume with thatch roof and mountain views;

- Large bathroom with rain shower, deep bath with picture window, double sinks and separate toilet room
- Indoor seating area by fireplace, separate dressing area, and private covered patio with double lounger
- King or Twin Beds (13 of the Kwena Suites can be split into twin beds), 100% cotton linen, bath towels and bath robes, non-allergenic pillows, hairdryer, tea station and bar fridge. In-room safety-deposit box, electricity: AC 220V, free WIFI
- Twice-daily housekeeping with turn downs

. Transfers are included to and from Kwena Lodge for meals and game drives.

- Villas are approximately 350m<sup>2</sup> 460m<sup>2</sup> in size and ideal for families and groups
- · Villa facilities include: Open plan, double volume lounge, kitchen and dining area with thatch roof, fireplace and Smart TV with Netflix
- Expansive deck with BBQ and magnificent valley and mountain views
- Bedrooms with king or twin beds, seating areas, fireplaces and private deck areas;
  - En-suite bathrooms with walk in shower, deep bath, double sinks, 100% cotton linen, bath towels and bathrobes, Non-allergenic pillows, hairdryer, tea station and bar fridge. In-room safety-deposit box, electricity: AC 220V, free Wifi
  - Twice-daily housekeeping with turn downs