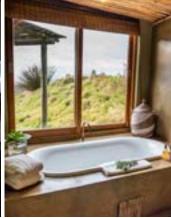

Kwena Lodge Suites

Kwena Lodge Suites are 14 stand-alone on-suite bedrooms: 75m2, open plan, double volume with thatch roof and mountain views;

- Large bathroom with rain shower, deep bath with picture window, double sinks and separate toilet room
- Indoor seating area by fireplace, separate dressing area, and private covered patio with double lounger
- King or Twin Beds (13 of the Kwena Suites can be split into twin beds), 100% cotton linen, bath towels and bath robes, non-allergenic pillows, hairdryer, tea station and bar fridge. In-room safety-deposit box, electricity: AC 220V, free WIFI
- Twice-daily housekeeping with turn downs