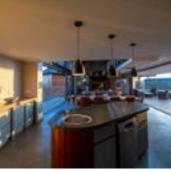

## Kwena Lodge Villas

Accommodation at Gondwana's Kwena Lodge includes the 7 Kwena Lodge Villas, which offer total privacy and spaciousness to groups particularly families with children. The deluxe three and four bedroom villas feature an open plan lounge with kitchen and dining room all opening onto a wraparound deck with magnificent valley and mountain views. Guests staying at Kwena Lodge Villas are on a full board basis which includes; accommodation, breakfast, lunch and dinner, Fynbos Walking Experience, Gondwana's popular Junior Ranger Programme, Mountain Biking, afternoon tea as well as morning and afternoon game drives.

. Transfers are included to and from Kwena Lodge for meals and game drives.

- Villas are approximately 350m<sup>2</sup> 460m<sup>2</sup> in size and ideal for families and groups
- · Villa facilities include: Open plan, double volume lounge, kitchen and dining area with thatch roof, fireplace and Smart TV with Netflix
- Expansive deck with BBQ and magnificent valley and mountain views
- Bedrooms with king or twin beds, seating areas, fireplaces and private deck areas;
  - En-suite bathrooms with walk in shower, deep bath, double sinks, 100% cotton linen, bath towels and bathrobes, Non-allergenic pillows, hairdryer, tea station and bar fridge. In-room safety-deposit box, electricity: AC 220V, free Wifi
  - Twice-daily housekeeping with turn downs