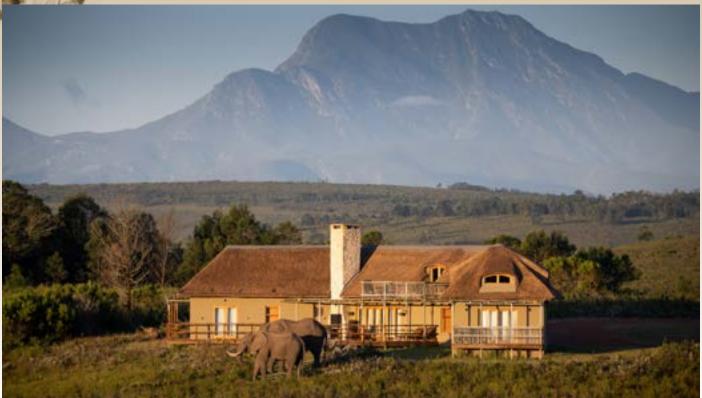

# Kwena Lodge

Kwena Lodge is modern and luxurious, nestled into its spectacular fynbos natural surroundings with 180-degree views of the expansive mountainous landscape and passing wildlife. It's unique layout, design and decor draws inspiration from the way of life of the nomadic Khoi-San people that lived in the area in times gone by.

The spacious Kwena lodge facilities include a large infinity pool surrounded by semi-private sun lounging decks, chic open-plan lounge and bar area connected by expansive wooden decks and walkways. Dining is offered in beautiful indoor and outdoor settings including an elegant dining room set around 2 open fireplaces, an outdoor thatched modern dining space overlooking two waterholes. Guests are treated to delicious brunches, fun family picnics, evening barbecues and scenic sundowner spots.