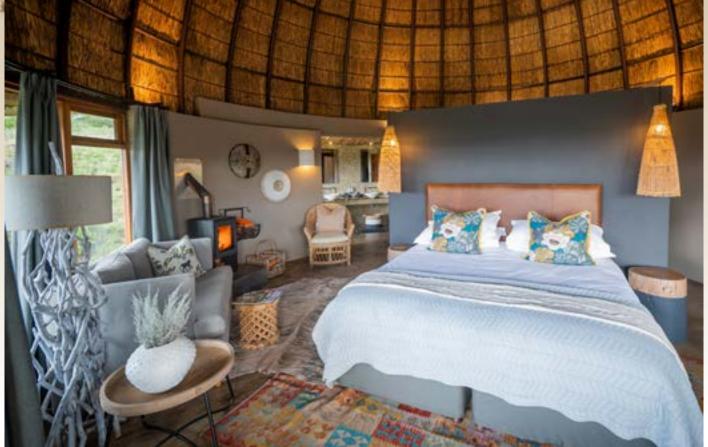

Kwena Lodge Suites

Kwena Lodge Suites are 14 stand-alone on-suite bedrooms: 75m2, open plan, double volume with thatch roof and mountain views;

- Large bathroom with rain shower, deep bath with picture window, double sinks and separate toilet room
- Indoor seating area by fireplace, separate dressing area, and private covered patio with double lounger
- King or Twin Beds (13 of the Kwena Suites can be split into twin beds), 100% cotton linen, bath towels and bath robes, non-allergenic pillows, hairdryer, tea station and bar fridge. In-room safety-deposit box, electricity: AC 220V, free WIFI
- Twice-daily housekeeping with turn downs

. Transfers are included to and from Kwena Lodge for meals and game drives.

- Villas are approximately 350m<sup>2</sup> 460m<sup>2</sup> in size and ideal for families and groups
- · Villa facilities include: Open plan, double volume lounge, kitchen and dining area with thatch roof, fireplace and Smart TV with Netflix
- Expansive deck with BBQ and magnificent valley and mountain views
- Bedrooms with king or twin beds, seating areas, fireplaces and private deck areas;
  - En-suite bathrooms with walk in shower, deep bath, double sinks, 100% cotton linen, bath towels and bathrobes, Non-allergenic pillows, hairdryer, tea station and bar fridge. In-room safety-deposit box, electricity: AC 220V, free Wifi
  - Twice-daily housekeeping with turn downs