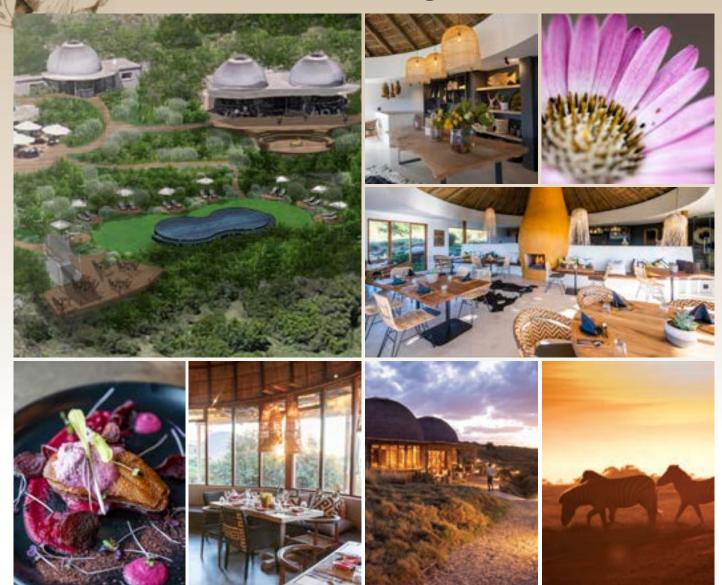

# Kwena Lodge

Kwena Lodge is modern and luxurious, nestled into its spectacular fynbos natural surroundings with 180-degree views of the expansive mountainous landscape and passing wildlife. It's unique layout, design and decor draws inspiration from the way of life of the nomadic Khoi-San people that lived in the area in times gone by.

The spacious Kwena lodge facilities include a large infinity pool surrounded by semi-private sun lounging decks, chic open-plan lounge and bar area connected by expansive wooden decks and walkways. Dining is offered in beautiful indoor and outdoor settings including an elegant dining room set around 2 open fireplaces, an outdoor thatched modern dining space overlooking two waterholes. Guests are treated to delicious brunches, fun family picnics, evening barbecues and scenic sundowner spots.