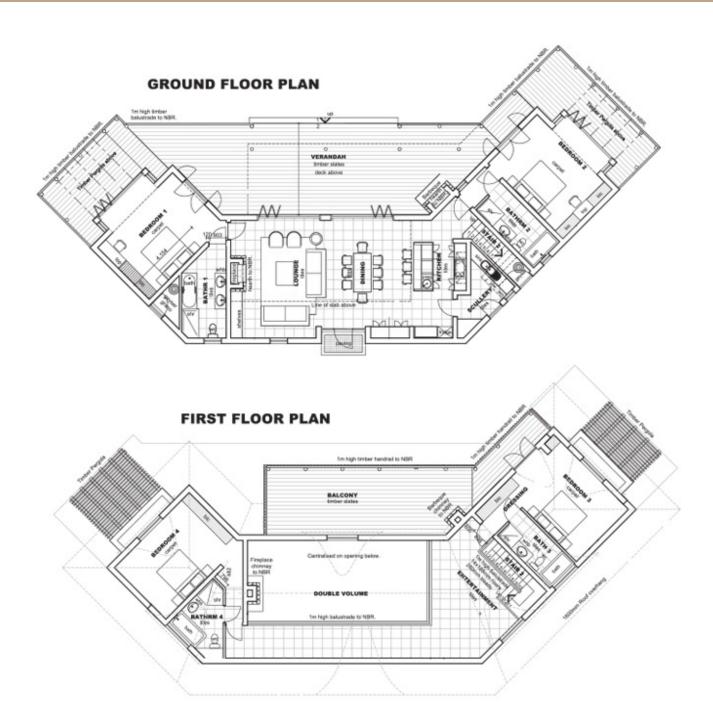

## Four Bedroom En-Suite Villa

## Specifications

- Total size: 466m²
- 308m² interior ground floor and first floor
- 158m² exterior deck and balcony
- 4 bedrooms with en-suite bathrooms
- Open plan, double volume living area including lounge, dining and kitchen
- Separate office or TV room upstairs
- High quality finish thatch roof, wooden folding doors and decking.