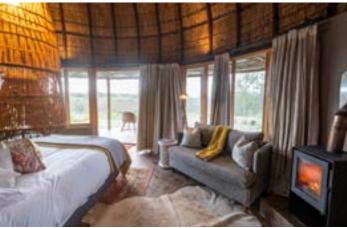

Kwena Lodge Suites

Kwena Lodge Suites are 14 stand-alone on-suite bedrooms: 75m2, open plan, double volume with thatch roof and mountain views;

- Large bathroom with rain shower, deep bath with picture window, double sinks and separate toilet room
- Indoor seating area by fireplace, separate dressing area, and private covered patio with double lounger
- King or Twin Beds (13 of the Kwena Suites can be split into twin beds), 100% cotton linen, bath towels and bath robes, non-allergenic pillows, hairdryer, tea station and bar fridge. In-room safety-deposit box, electricity: AC 220V, free WIFI
- Twice-daily housekeeping with turn downs