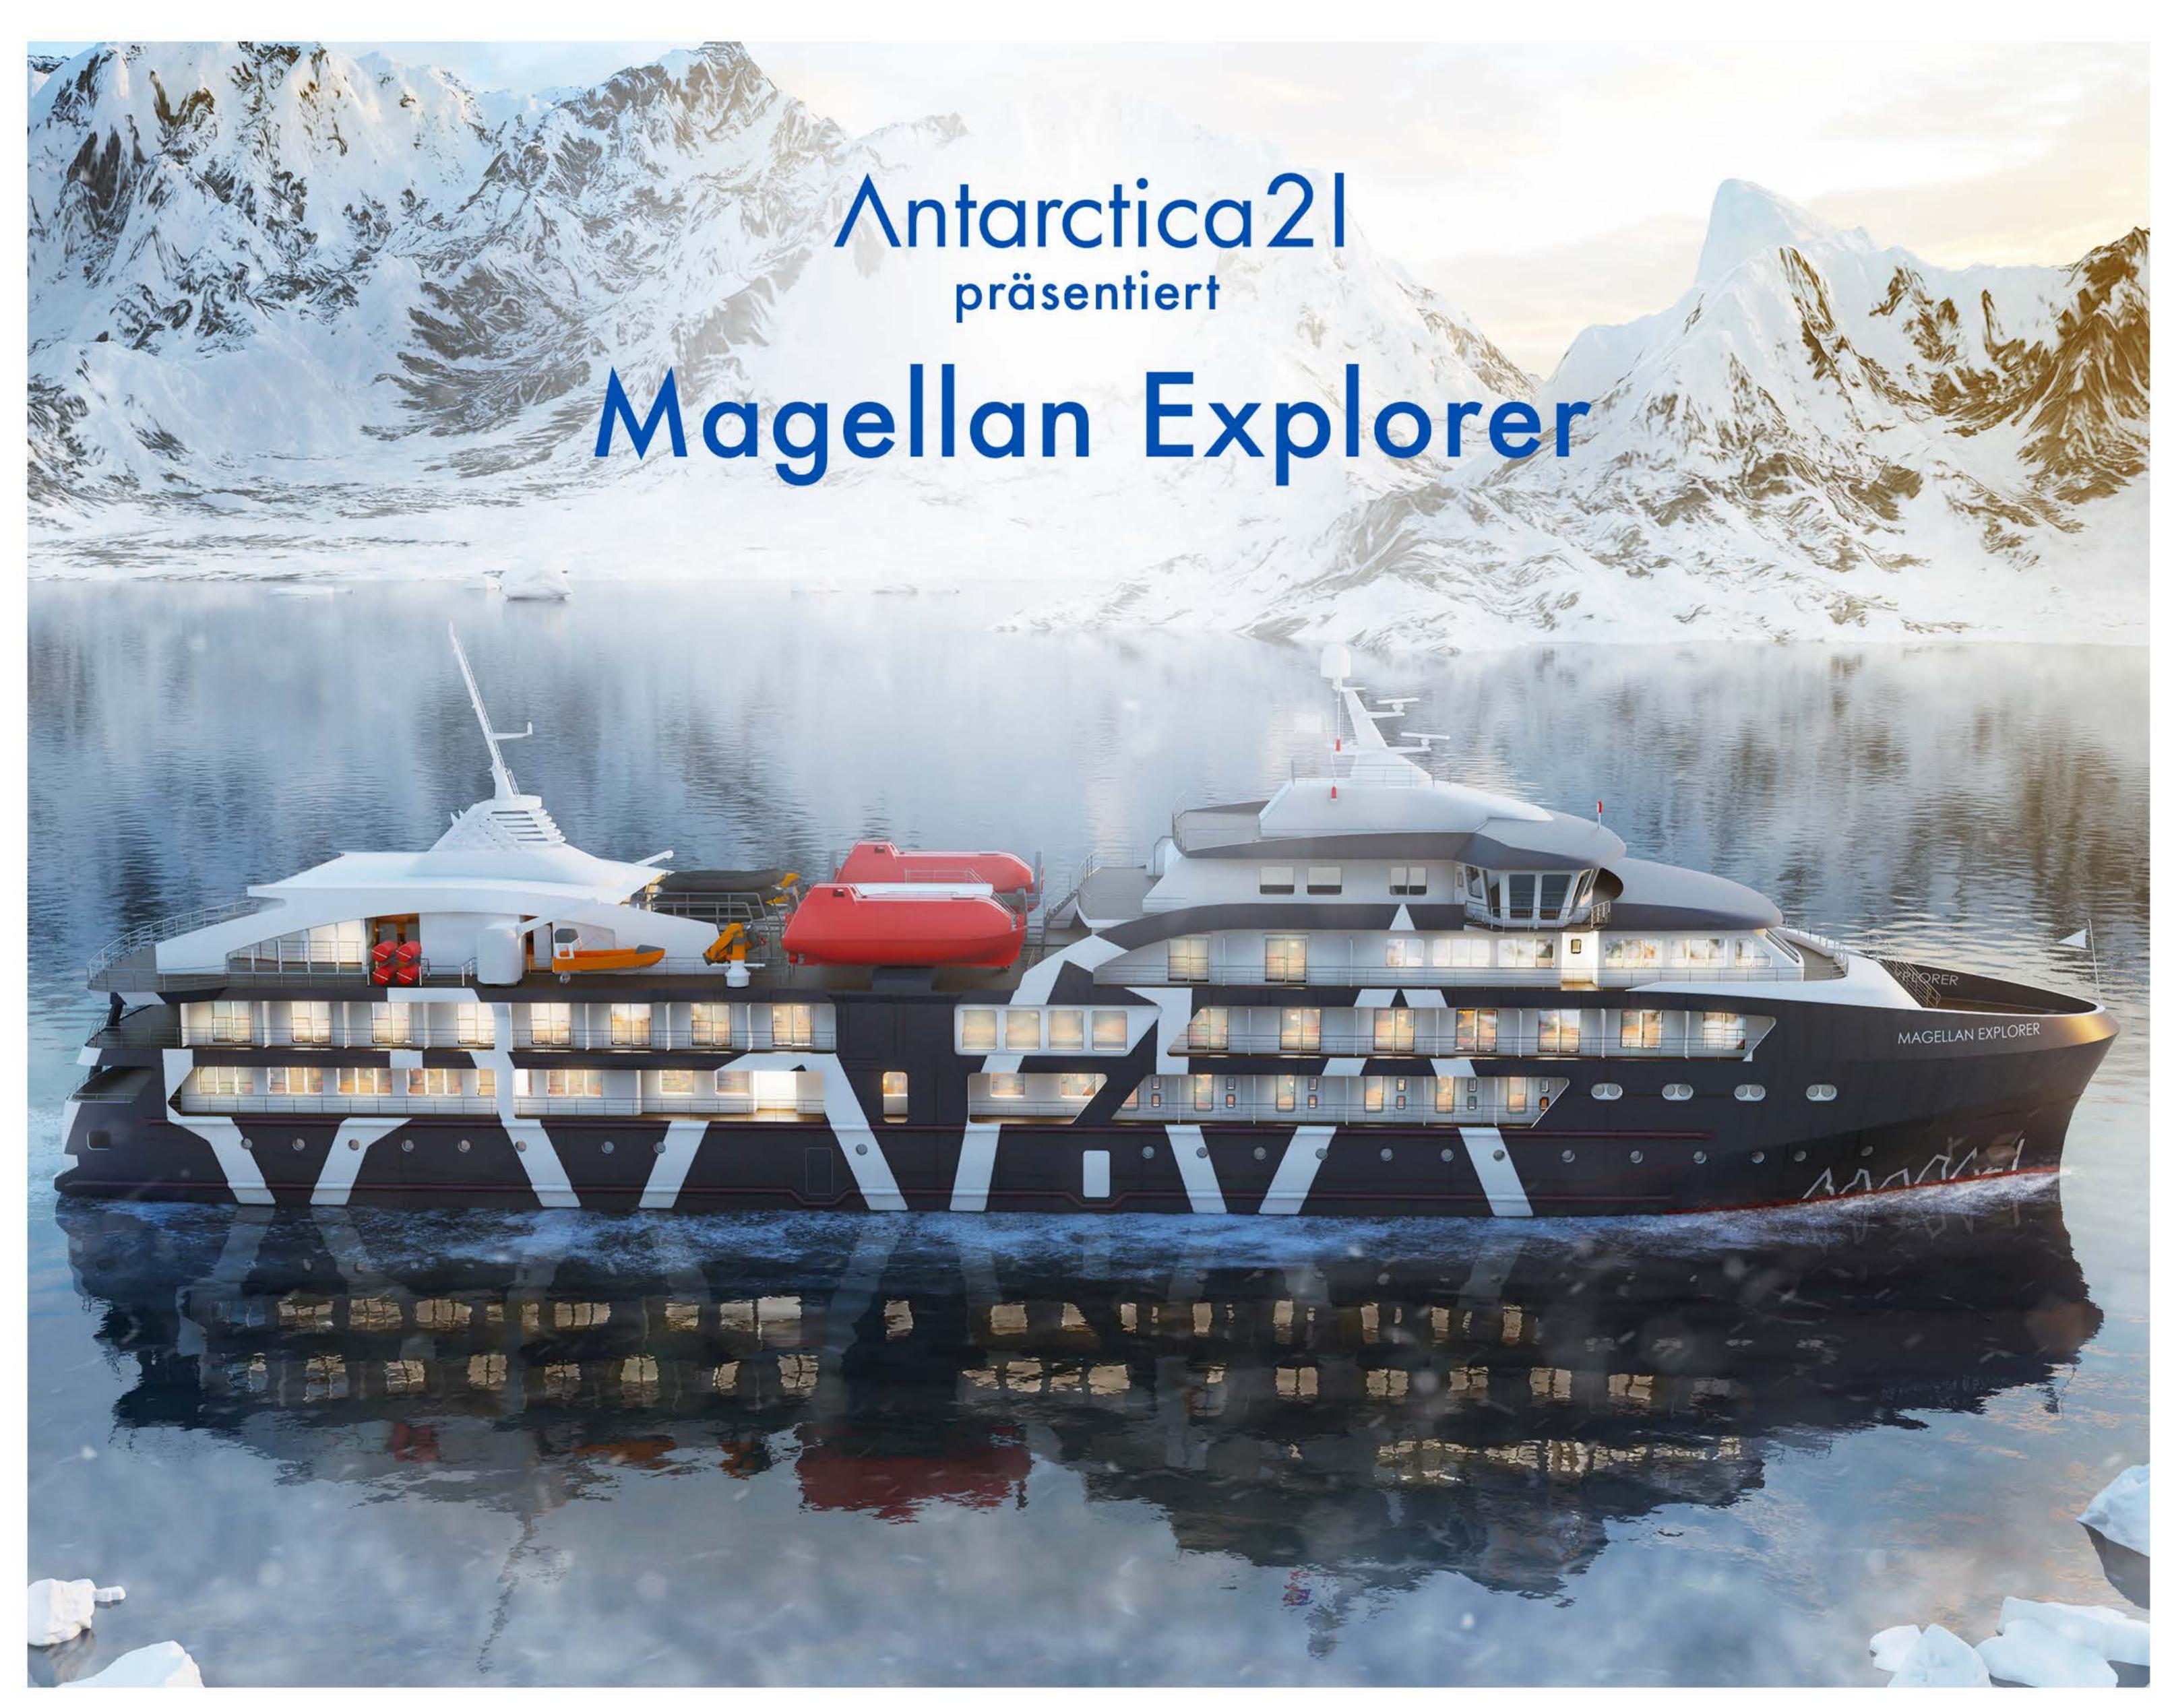

## Magellan Explorer

Sie ist das weltweit erste Expeditionsschiff, das speziell für Fly & Sail Expeditionen entwickelt wurde. Das Schiff bietet eine stilvolle Basis für die Abenteuer der Gäste und kombiniert Spitzenleistung in Expedition und Boutique-Gastfreundschaft. Die Magellan Explorer ist stark und wendig und wurde von Grund auf als die ideale Plattform für Flugreisen von Antarctica21 entwickelt. Mehrere internationale Expeditionsexperten haben zur Gestaltung des Schiffes beigetragen. In Zusammenarbeit mit Designern, Ingenieuren und Schiffsarchitekten wurde eine breite Palette technischer Lösungen entwickelt um das Expeditionserlebnis der Gäste zu steigern. Die Magellan Explorer wird in der Saison 2019-20 in die Flotte der Antarctica21 aufgenommen.

#### SPEZIFIKATIONEN

- · Passagiere: max. 100
- · Expeditionsmitarbeiter & Crew: 60
- · Rettungsboote: 2 vollständig geschlossene mit Kapazität von 160 (zusätzlich 8 Rettungsflöße mit Kapazität von 160)
- · Länge: 90,7 m · **Breite:** 16,2 m
- · Tiefgang: 4,3 m
- · Triebkraft: Dieselmotoren 3,440 kW
- · Eisklasse: LR PC6
- · Geschwindigkeit: 14 Knoten
- · Flagge: Bahamas