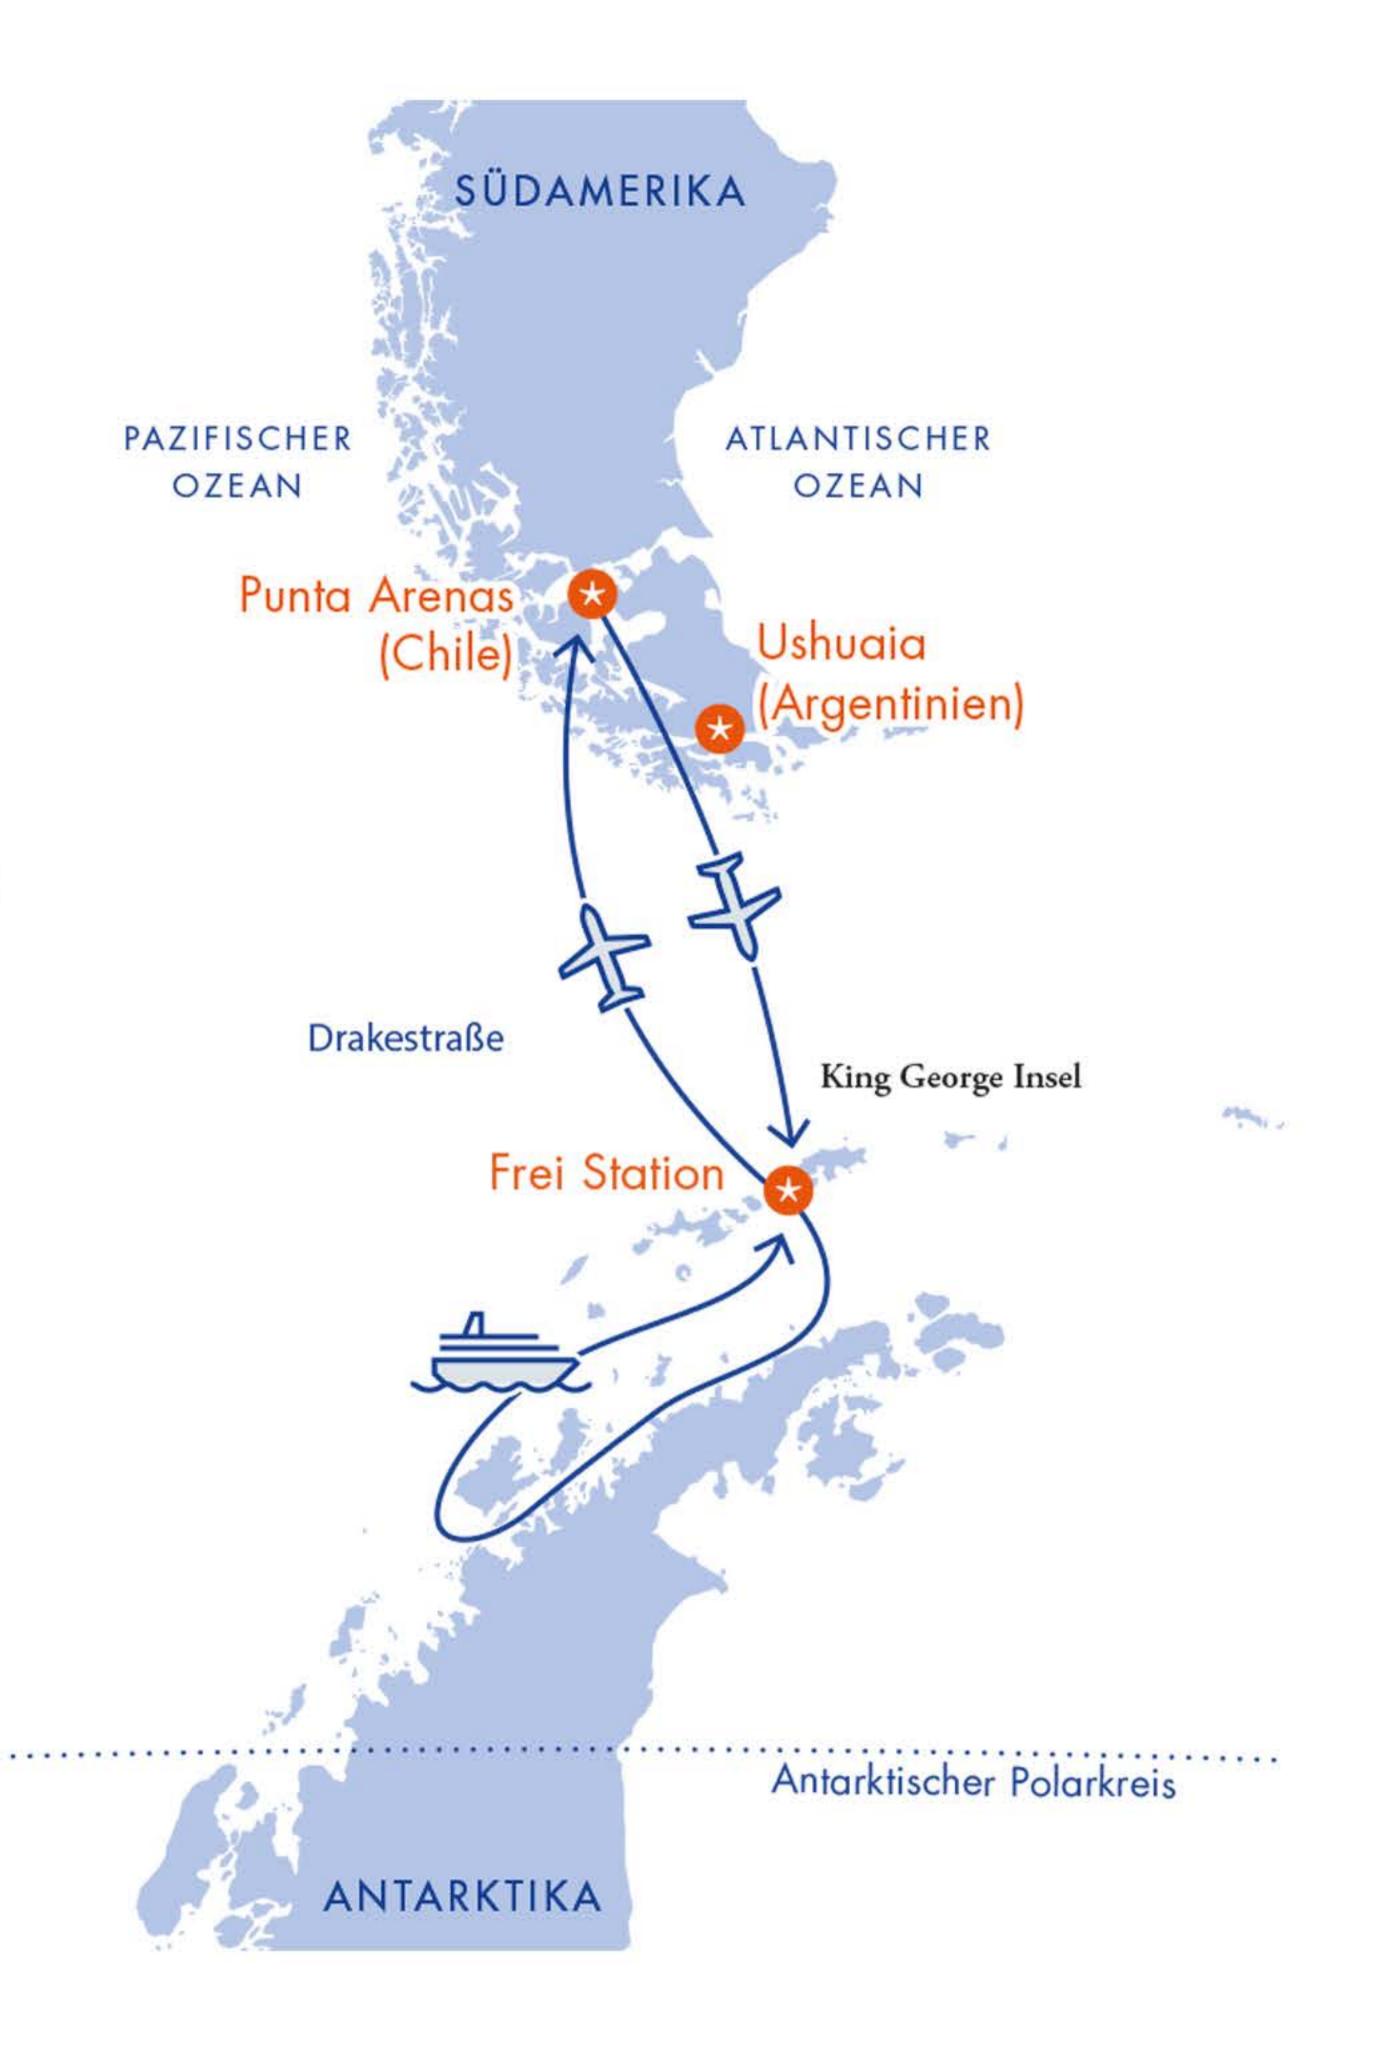

# $\Lambda \Lambda \Lambda 2$

Fly & Sail Expeditionen

Antarctica21 ist der weltweit erste Betreiber von Fly & Sail Expeditionen in die Antarktis.
Seit 15 Jahren fliegt Antarctica21 Abenteurer und Träumer auf den Weißen Kontinent und begleiten diese auf ihrer exklusiven Reise.

### Unsere einzigartigen Vorteile

- · Komfort: Sie fliegen bequem über die stürmische Drake Passage
- · Geschwindigkeit: Sie kommen schnell in die Antarktis und sparen Zeit
- · Größe: Genießen Sie ein yachtähnliches Erlebnis auf einem kleinen Schiff

## Fly & Sail Expeditionen

Klassische Antarktis Air-Cruise (8 TAGE / 7 NÄCHTE)

- Unsere beliebteste Tour
- Komplette Antarktis Erfahrung
- Häufige Abfahrten